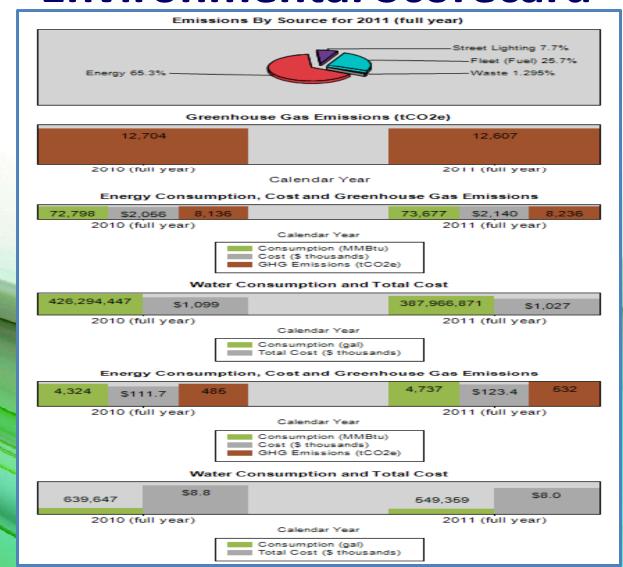

#### **Monitor performance**

Continuously measure the City's energy, water and greenhouse performance, including consumption, costs, and emissions. This process flags potential problems and identifies possible trends/anomalies (too high, too low, or if they don't change over time) that may require staff attention and possibly save money.

#### **Report information**

Present the City's performance in independent reports and graphs/charts that are updated quarterly and made available to staff and the public on-line. The information can be custom tailored to meet the City's budgeting, program and facility management needs, for planning purposes and for funding compliance.

#### **Compare performance**

Shows the City's quarterly performance trends over time, based on the past 2 to 3 years. The City's performance is benchmarked, nationally and internationally, with similar properties and climates.