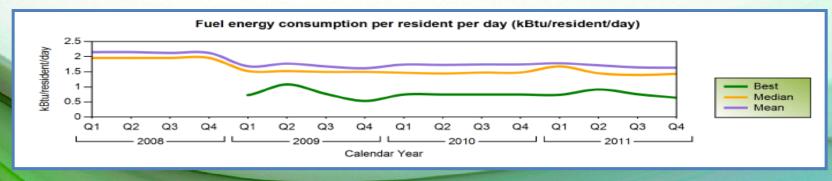

#### **Report information**

Present the City's performance in independent reports and graphs/charts that are updated quarterly and made available to staff and the public on-line. The information can be custom tailored to meet the City's budgeting, program and facility management needs, for planning purposes and for funding compliance.

#### **Compare performance**

Shows the City's quarterly performance trends over time, based on the past 2 to 3 years. The City's performance is benchmarked, nationally and internationally, with similar properties and climates.