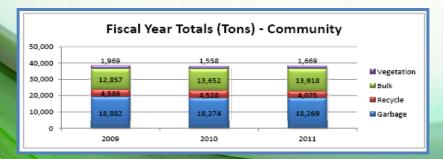

### **Green & Sustainability Successes**Tracking Environmental Resources

#### **Monitor performance**

Continuously measure the City's energy, water and greenhouse performance, including consumption, costs, and emissions. This process flags potential problems and identifies possible trends/anomalies (too high, too low, or if they don't change over time) that may require staff attention and possibly save money.

#### **Report information**

Present the City's performance in independent reports and graphs/charts that are updated quarterly and made available to staff and the public on-line. The information can be custom tailored to meet the City's budgeting, program and facility management needs, for planning purposes and for funding compliance.