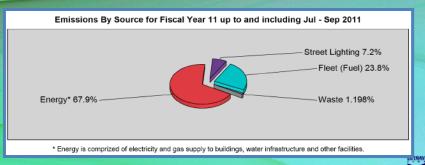

#### **Monitor performance**

Continuously measure the City's energy, water and greenhouse performance, including consumption, costs, and emissions. This process flags potential problems and identifies possible trends/anomalies (too high, too low, or if they don't change over time) that may require staff attention and possibly save money.

#### **Report information**

Present the City's performance in independent reports and graphs/charts that are updated quarterly and made available to staff and the public on-line. The information can be custom tailored to meet the City's budgeting, program and facility management needs, for planning purposes and for funding compliance.

#### **Compare performance**

Shows the City's quarterly performance trends over time, based on the past 2 to 3 years. The City's performance is benchmarked, nationally and internationally, with similar properties and climates.