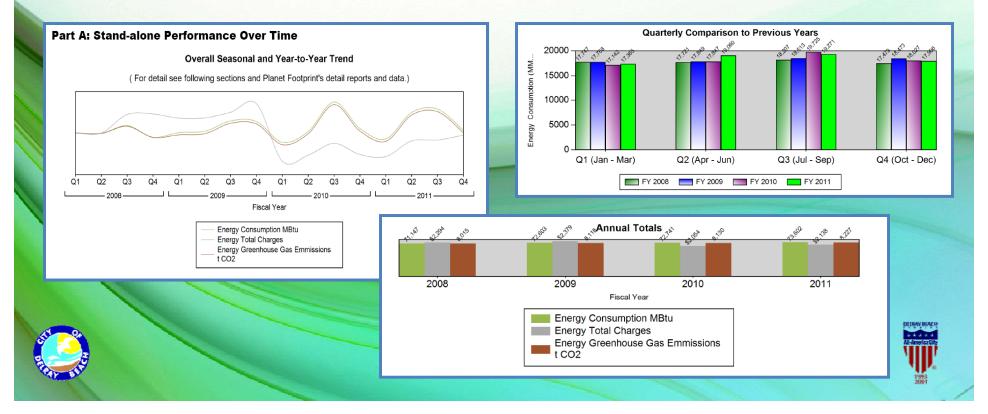

#### **Compare performance**

Shows the City's quarterly performance trends over time, based on the past 2 to 3 years. The City's performance is benchmarked, nationally and internationally, with similar properties and climates.

#### Save money and avoid waste

Helps to develop information to enable the City to target the best opportunities for improvement.