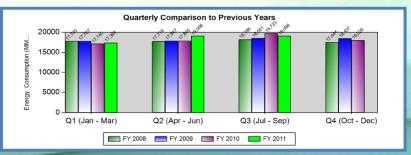

### **Green & Sustainability Successes**Tracking Environmental Resources

#### **Compare performance**

Shows the City's quarterly performance trends over time, based on the past 2 to 3 years. The City's performance is benchmarked, nationally and internationally, with similar properties and climates.