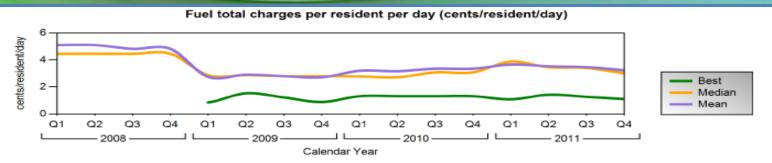

#### **Report information**

Present the City's performance in independent reports and graphs/charts that are updated quarterly and made available to staff and the public on-line. The information can be custom tailored to meet the City's budgeting, program and facility management needs, for planning purposes and for funding compliance.

#### **Compare performance**

Shows the City's quarterly performance trends over time, based on the past 2 to 3 years. The City's performance is benchmarked, nationally and internationally, with similar properties and climates.