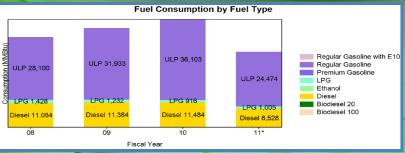

### **Green & Sustainability Successes**Tracking Environmental Resources

#### Save money and avoid waste

Helps to develop information to enable the City to target the best opportunities for improvement.